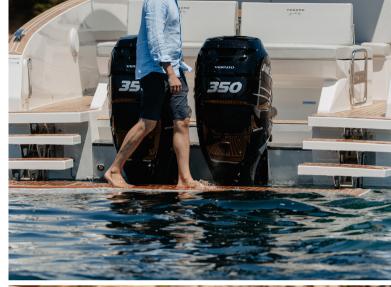

In the inboard model, the stern sundeck grows in length achieving a space of enormous dimensions. The stern dinette can also convert into an extension of the sundeck, as well as a wide and comfortable bathing platform with dimensions that allow the placement of a small tender. The platform can be optionally hydraulic with three movements.