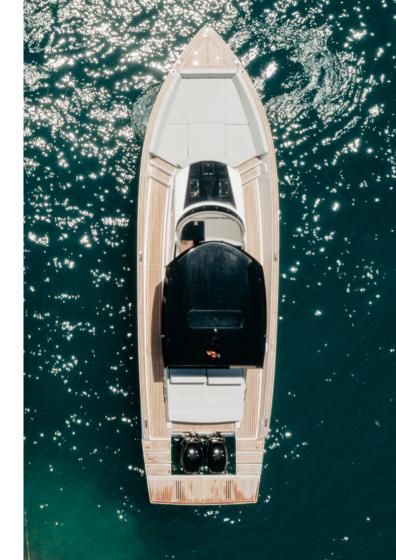

## Tesoro Yachts T40

New exterior design and interiors with plenty of new details that make the T40 an iconic and exclusive model of the Tesoro Yachts range, with space and finish worthy of large yachts.

Tesoro Yachts was born from the desire to combine the best knowledge with the latest cutting-edge technology in both materials and engineering.

With a sporty behaviour, navigation is agile, comfortable and undoubtedly superior in its category.

In the inboard model, the stern sundeck grows in length achieving a space of enormous dimensions. The stern dinette can also convert into an extension of the sundeck, as well as a wide and comfortable bathing platform with dimensions that allow the placement of a small tender. The platform can be optionally hydraulic with three movements.