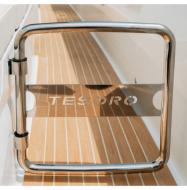

In the inboard model, the stern sundeck grows in length achieving a space of enormous dimensions. The stern dinette can also convert into an extension of the sundeck, as well as a wide and comfortable bathing platform with dimensions that allow the placement of a small tender. The platform can be optionally hydraulic with three movements.