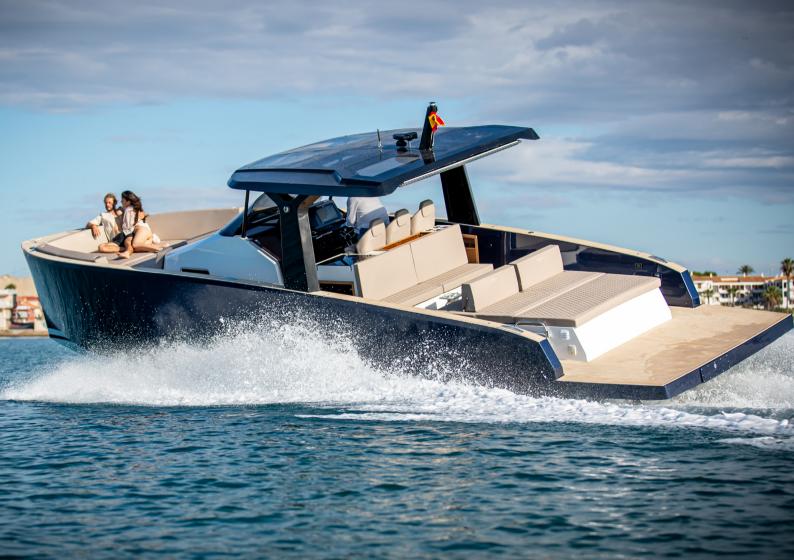

## Tesoro Yachts T40

New exterior design and interiors with plenty of new details that make the T40 an iconic and exclusive model of the Tesoro Yachts range, with space and finish worthy of large yachts.

Tesoro Yachts was born from the desire to combine the best knowledge with the latest cutting-edge technology in both materials and engineering.

With a sporty behaviour, navigation is agile, comfortable and undoubtedly superior in its category.

Regarding the exterior and interior, you are welcome to create your own personal ambience with a exclusive choice of fabrics, woods and paint.

Whatever you can imagine, we can create it.

Watch the T40

The new Cullinan T-Top with sturdy roof pillars attached to the bulwarks makes a solid piece integrated with the hull giving an extra space on the deck and unique stability.

In the inboard model, the stern sundeck grows in length achieving a space of enormous dimensions. The stern dinette can also convert into an extension of the sundeck, as well as a wide and comfortable bathing platform with dimensions that allow the placement of a small tender. The platform can be optionally hydraulic with three movements.