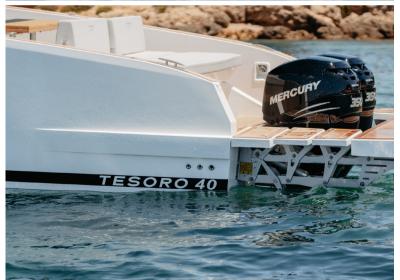

In the inboard model, the stern sundeck grows in length achieving a space of enormous dimensions. The stern dinette can also convert into an extension of the sundeck, as well as a wide and comfortable bathing platform with dimensions that allow the placement of a small tender. The platform can be optionally hydraulic with three movements.