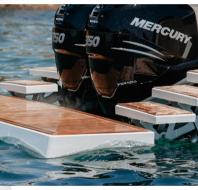

In the inboard model, the stern sundeck grows in length achieving a space of enormous dimensions. The stern dinette can also convert into an extension of the sundeck, as well as a wide and comfortable bathing platform with dimensions that allow the placement of a small tender. The platform can be optionally hydraulic with three movements.