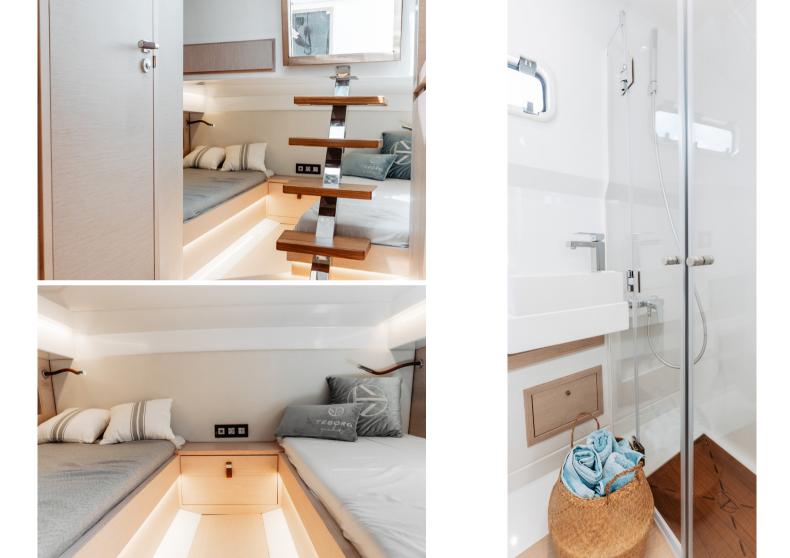

Regarding the exterior and interior, you are welcome to create your own personal ambience with a exclusive choice of fabrics, woods and paint.

Whatever you can imagine, we can create it.

Watch the T40

The new Cullinan T-Top with sturdy roof pillars attached to the bulwarks makes a solid piece integrated with the hull giving an extra space on the deck and unique stability.

Watch the T40 Inboard in action

| LENGHT     | 12.36 |
|------------|-------|
| BEAM       | 3.65  |
| DEPTH      | 0.50  |
| PASSENGERS | 12    |
| CABINES    | 2     |
| BATHROOM   | 1     |
| WEIGHT     | 6.8 T |
| HULL       | GRP   |