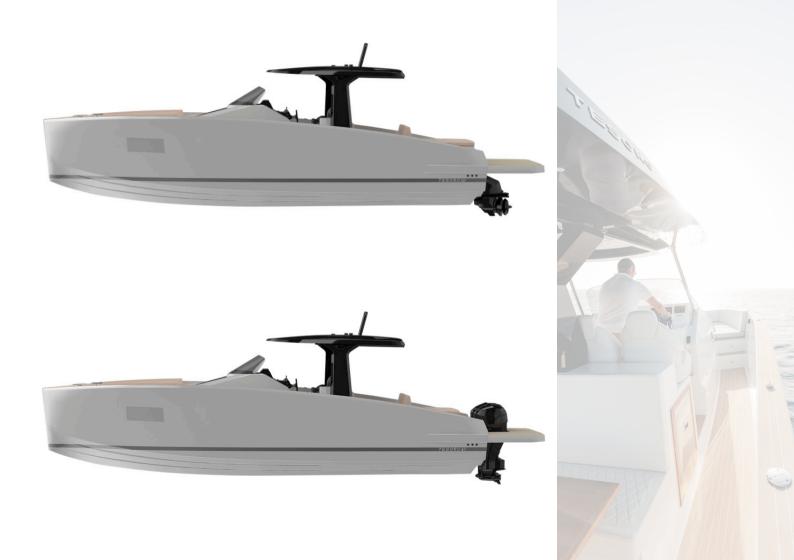

Regarding the exterior and interior, you are welcome to create your own personal ambience with a exclusive choice of fabrics, woods and paint.

Whatever you can imagine, we can create it.

Watch the T40

The new Cullinan T-Top with sturdy roof pillars attached to the bulwarks makes a solid piece integrated with the hull giving an extra space on the deck and unique stability.

Watch the T40 Inboard in action

| LENGHT     | 12.36 |
|------------|-------|
| BEAM       | 3.65  |
| DEPTH      | 0.50  |
| PASSENGERS | 12    |
| CABINES    | 2     |
| BATHROOM   | 1     |
| WEIGHT     | 6.8 T |
| HULL       | GRP   |