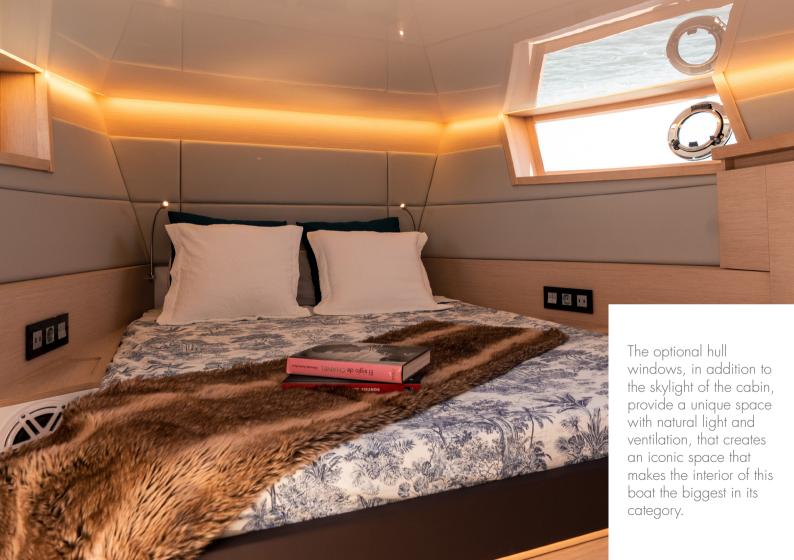

Regarding the exterior and interior, you are welcome to create your own personal ambience with a exclusive choice of fabrics, woods and paint.

Whatever you can imagine, we can create it.

Watch the T40

The new Cullinan T-Top with sturdy roof pillars attached to the bulwarks makes a solid piece integrated with the hull giving an extra space on the deck and unique stability.

Watch the T40 Inboard in action

| LENGHT     | 12.36 |
|------------|-------|
| BEAM       | 3.65  |
| DEPTH      | 0.50  |
| PASSENGERS | 12    |
| CABINES    | 2     |
| BATHROOM   | 1     |
| WEIGHT     | 6.8 T |
| HULL       | GRP   |