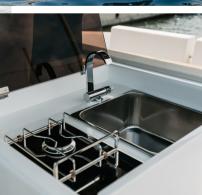

## Tesoro Yachts T40

New exterior design and interiors with plenty of new details that make the T40 an iconic and exclusive model of the Tesoro Yachts range, with space and finish worthy of large yachts.

Tesoro Yachts was born from the desire to combine the best knowledge with the latest cutting-edge technology in both materials and engineering.

With a sporty behaviour, navigation is agile, comfortable and undoubtedly superior in its category.